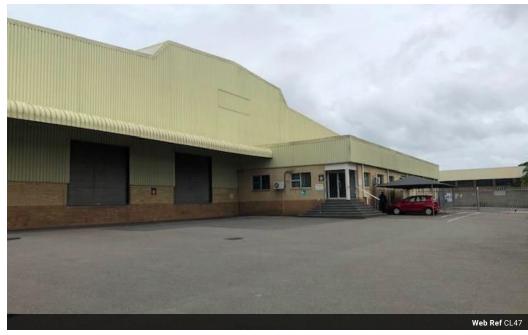

## 7 ESKOM ROAD, NEW GERMANY

2625sqm manufacturing, storage and distribution warehouse available to let in New Germany.

Unit is in very good condition and has the following:

- \* 6 roller shutter access doors.
- \* 8m to eaves subject to storage and stacking regulations.
- \* Office component with separate offices and reception area \* Office has direct access to the warehouse \* 3 Phase power with 400Amps

- \* Kitchen & ablution facilities both in the office and warehouse

## Features

**Building Name** Zoning

ESKOM ROAD Industrial

Sizes

Floor Size

2.625m<sup>2</sup>