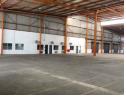

## 7 ESKOM ROAD, NEW GERMANY

2625sqm manufacturing, storage and distribution warehouse available to let in New Germany.

Unit is in very good condition and has the following:

- \* 6 roller shutter access doors.
- \* 8m to eaves subject to storage and stacking regulations.
- \* Office component with separate offices and reception area \* Office has direct access to the warehouse \* 3 Phase power with 400Amps

- \* Kitchen & ablution facilities both in the office and warehouse