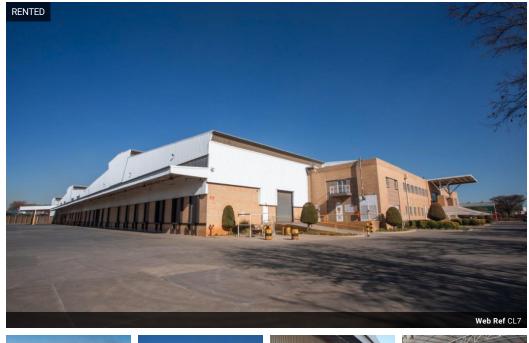

## Endless possibilities to accelerate your success!

17 Winnipeg Street, Aeroport is an A-grade logistics facility that is strategically located to optimise operational performance and offers cross docking with 59 roller shutter doors.

Aeroport DC offers:

- Immediate access onto the R24 arterial route, which joins the R21
- at O.R. Tambo International Airport;
- A central address in an established industrial node;
- Accessible public transport for staff.

## Zoning Industrial

Interior

Floor Loading Cap.4 Tn/m²Air ConditioningYesPower 3 PhaseYes

Exterior Security

Yes

**Sizes** Floor Size Building Height

23,308m² 12m