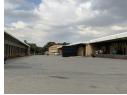

The warehouse component offers an overhead sprinkler system (municipal connection), 12 roller shutter doors (on-grade, ramped and raised platform) and boasts loads of natural light. The unit has 24-hour security and also offers a large yard area for truck reticulation and parking. Drivers quarters are also available with shower facilities.