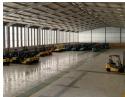

## 2200 sqm Warehouse To Let with Exposure Onto The R21 Highway!

This 2 200sqm immaculate facility is available to rent from 1 August 2021. It offers exceptional brand exposure onto the R21 Highway and is situated in close proximity to the OR Tambo International Airport and main arterial roads which offers easy access.

The facility offers a neat office component on the first floor overlooking the open span warehouse component - office area includes a kitchenette, male and female ablutions, open and enclosed office areas.

The warehouse component offers an overhead sprinkler system (municipal connection), 12 roller shutter doors (on-grade, ramped and raised platform) and boasts loads of natural light. The unit has 24-hour security and also offers a large yard area for truck reticulation and parking. Drivers quarters are also available with shower facilities.