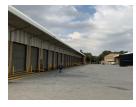

The warehouse component offers an overhead sprinkler system (municipal connection), 12 roller shutter doors (on-grade, ramped and raised platform) and boasts loads of natural light. The unit has 24-hour security and also offers a large yard area for truck reticulation and parking. Drivers quarters are also available with shower facilities.