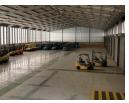

The warehouse component offers an overhead sprinkler system (municipal connection), 12 roller shutter doors (on-grade, ramped and raised platform) and boasts loads of natural light. The unit has 24-hour security and also offers a large yard area for truck reticulation and parking. Drivers quarters are also available with shower facilities.