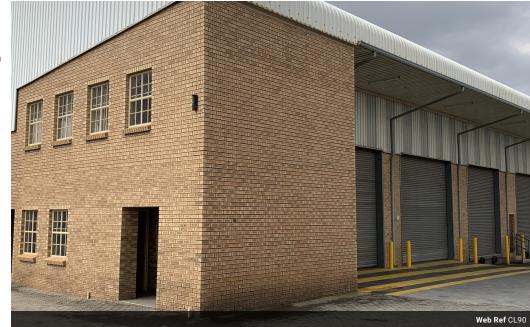

## 2200 sqm Warehouse To Let with Exposure Onto The R21 Highway!

This 2 200sqm immaculate facility is available to rent from 1 August 2021. It offers exceptional brand exposure onto the R21 Highway and is situated in close proximity to the OR Tambo International Airport and main arterial roads which offers easy access.

The facility offers a neat office component on the first floor overlooking the open span warehouse component - office area includes a kitchenette, male and female ablutions, open and enclosed office areas.

The warehouse component offers an overhead sprinkler system (municipal connection), 12 roller shutter doors (on-grade, ramped and raised platform) and boasts loads of natural light. The unit has 24-hour security and also offers a large yard area for truck reticulation and parking. Drivers quarters are also available with shower facilities.