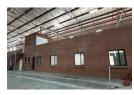

Key features include:

- An impressive 10m height to eaves, perfect for efficient stacking and storage.
- FM2 leveled warehouse floors, ensuring smooth and efficient operations.
- A load-bearing mezzanine floor, providing additional storage capacity.
- Robust 3-phase power supply with 125 amps available.
- Three roller shutter doors, including one on-grade and two with dock levellers for streamlined logistics.