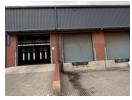

Key features include:

- An impressive 10m height to eaves, perfect for efficient stacking and storage.
- FM2 leveled warehouse floors, ensuring smooth and efficient operations.
- A load-bearing mezzanine floor, providing additional storage capacity.
- Robust 3-phase power supply with 125 amps available.
- Three roller shutter doors, including one on-grade and two with dock levellers for streamlined logistics.