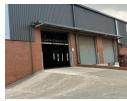

Key features include:

- An impressive 10m height to eaves, perfect for efficient stacking and storage.
- FM2 leveled warehouse floors, ensuring smooth and efficient operations.
- A load-bearing mezzanine floor, providing additional storage capacity.
- Robust 3-phase power supply with 125 amps available.
- Three roller shutter doors, including one on-grade and two with dock levellers for streamlined logistics.