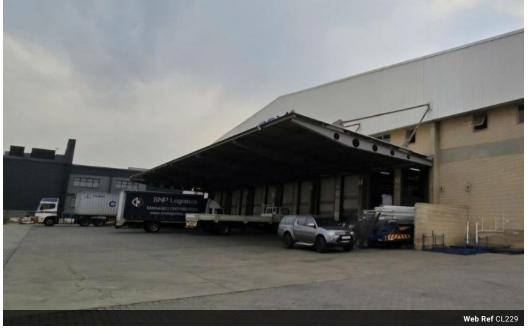

### Logistics Facility to Let in Pomona

Welcome to 23 Pomona Road, a prime industrial property boasting a total gross lettable area of 9,537.72sqm. This facility includes a spacious 6,229.23sqm warehouse, 269.05sqm of office and ablution space, a 274.04sqm truck wash bay, 395.40sqm of change rooms within the warehouse, and 801.66sqm of canopies. The office area is fully fitted, featuring kitchenettes, a dedicated canteen, a combination of open-plan and private offices, and two boardrooms.

The warehouse is designed for efficiency, equipped with 13 roller doors (1 at grade level and 12 with dock levellers), a 10-meter eave height, and three-phase power. The property is competitively priced at R75.00 per square meter on a Triple Net Lease basis, with availability for occupation from 1 December 2024.