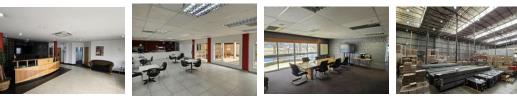

### Logistics Facility to Let in Pomona

Welcome to 23 Pomona Road, a prime industrial property boasting a total gross lettable area of 9,537.72sqm. This facility includes a spacious 6,229.23sqm warehouse, 269.05sqm of office and ablution space, a 274.04sqm truck wash bay, 395.40sqm of change rooms within the warehouse, and 801.66sqm of canopies. The office area is fully fitted, featuring kitchenettes, a dedicated canteen, a combination of open-plan and private offices, and two boardrooms.

The warehouse is designed for efficiency, equipped with 13 roller doors (1 at grade level and 12 with dock levellers), a 10-meter eave height, and three-phase power. The property is competitively priced at R75.00 per square meter on a Triple Net Lease basis, with availability for occupation from 1 December 2024.