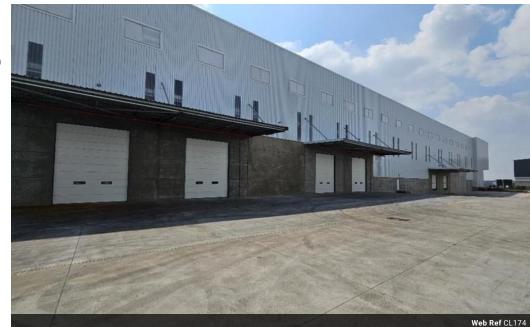

## New Logistics Facility to Let in Glen Marais

Available for lease: A brand-new warehouse located in the prestigious Plumbago Business Park. This facility provides top-tier security and is conveniently situated along the R21 and R23 highways, close to OR Tambo International Airport. The park is favored by numerous multinational and blue-chip companies.

The property offers 5807sqm of immaculate warehouse space and 670sqm of office and ablution facilities, with a substantial office fit-out allowance.

Key features include:

ASIB compliant sprinkler system
Expansive yard area
Frontage along the R23 highway
Two docking stations and four on-grade roller shutter doors, all covered by a canopy
Eaves height ranging from 12m to 15m
400 amps of three-phase power