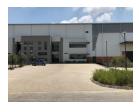

## UNIT 3 S&J INDUSTRIAL

Located between the Geldenhuys and Elandsfontein interchanges on the N3 highway, S&J Industrial Estate sets the benchmark for industrial precincts in South Africa. With high visibility and ease of access, this 210-hectare prime industrial space offers state-of-the-art facilities, including a conference centre, 24-hour gate houses and fibre connectivity - all of which add value to the manufacturers, distributors and warehouses situated in the precinct. Designed as an industrial hub which caters for the full spectrum of industrial operations, S&J Industrial Estate offers the perfect base to grow and expand your business.

## Features

Building Name Unit 3 S&J Industrial Zoning Industrial

Interior Exterior Sizes Floor Loading Cap. Floor Size 5,937m<sup>2</sup> 4 Tn/m<sup>2</sup> Security Yes **Building Height** Open Parking Bays Air Conditioning 34 20m Yes Power 3 Phase Parking Ratio 2 bays / 100 Yes m<sup>2</sup>