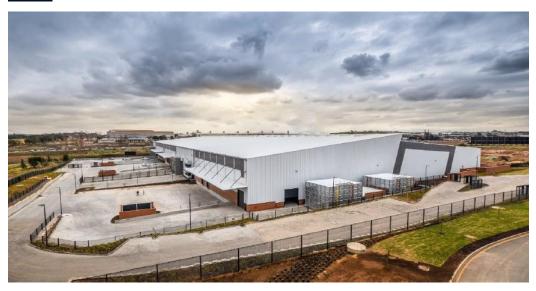

## UNIT 3 S&J INDUSTRIAL

Located between the Geldenhuys and Elandsfontein interchanges on the N3 highway, S&J Industrial Estate sets the benchmark for industrial precincts in South Africa. With high visibility and ease of access, this 210-hectare prime industrial space offers state-of-the-art facilities, including a conference centre, 24-hour gate houses and fibre connectivity - all of which add value to the manufacturers, distributors and warehouses situated in the precinct. Designed as an industrial hub which caters for the full spectrum of industrial operations, S&J Industrial Estate offers the perfect base to grow and expand your business.

## Features

Building Name Unit 3 S&J Industrial Zoning Industrial

Interior Exterior Sizes Floor Loading Cap. Floor Size 5,937m<sup>2</sup> 4 Tn/m<sup>2</sup> Security Yes **Building Height** Open Parking Bays Air Conditioning 34 20m Yes Power 3 Phase Parking Ratio 2 bays / 100 Yes m<sup>2</sup>