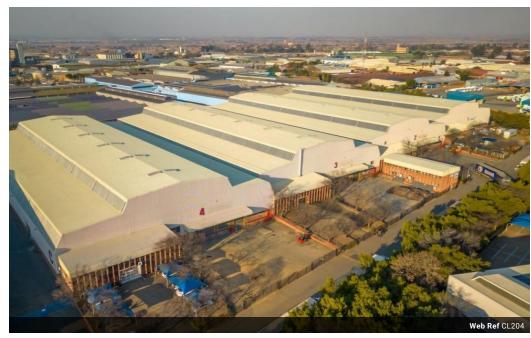

## Warehouse to Let in Alrode

Situated in the prime location of Alrode, this facility is ideal for warehousing or manufacturing operations. Spanning approximately 14,500 square meters, it boasts impressive height and abundant natural light. The property is part of a secure estate with controlled access for added safety.

The warehouse is easily accessible through multiple roller doors, including dock and on-grade options, complemented by a wraparound driveway and a private yard area to facilitate truck movement and loading. Additionally, a substantial 3-phase power supply