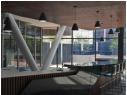

## Unlock the potential of space | Sandown, Johannesburg

This building comprises 11 000 square meters of office space that sits atop a 4 level parking podium. This gives the building a commanding presence, which is reinforced by the distinctive V-shaped columns on the West Street ground floor edge.

The communal spaces are completed by new meeting room and workspace areas, along with a new Seattle Coffee Bar, which are for the exclusive use of the tenants.

The linking bridges between the floor plates allow for flexibility and ease of orientation for day-to-day circulation. With a coffee bar that is committed to providing a plentiful mix of nutritious food choices and glass surfaces that are designed to capture the dramatic Joburg sky, this is the perfect multifunctional