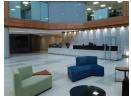

## 1327 sqm Offices to Let

This office building has excellent road exposure and visibility from the very bus Sandton Streets. It is a white box and the landlord offers a generous tenant installation to financially assist the tenants in customising the office to their specific requirements and needs.

The office offers fibre connection, an in-house restaurant, communal toilets, backup water and generator. The building also has

1,312m<sup>2</sup>