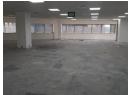

## 1327 sqm Offices to Let

This office building has excellent road exposure and visibility from the very bus Sandton Streets. It is a white box and the landlord offers a generous tenant installation to financially assist the tenants in customising the office to their specific requirements and needs.

The office offers fibre connection, an in-house restaurant, communal toilets, backup water and generator. The building also has

1,312m<sup>2</sup>