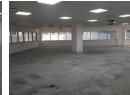

## 1327 sqm Offices to Let

This office building has excellent road exposure and visibility from the very bus Sandton Streets. It is a white box and the landlord offers a generous tenant installation to financially assist the tenants in customising the office to their specific requirements and needs.

The office offers fibre connection, an in-house restaurant, communal toilets, backup water and generator. The building also has

1,312m<sup>2</sup>