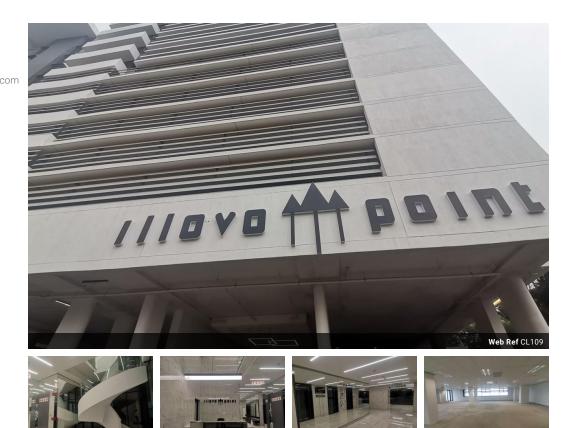

### Position Your Business In The Heart Of Sandton's Illovo Node

Illovo Point is a magnificent 16-storey building designed to maximize the quality of work-life, comfort as well as the productivity of its occupants. Office suites have breathtaking views & the top floor boasts an exclusive upmarket entertainment area for the use of tenants & corporate functions.

## Features

Building Name Zoning Illovo Point Commercial

Interior Air Conditioning Power 3 Phase **Exterior** Security Parking Ratio

Yes 5 bays / 100 m² Sizes

Floor Size

344m<sup>2</sup>

Extras

Central A/C & Heating Balcony Covered Parking Lobby in Building