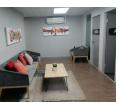

## Modern 71 sqm Office Space for Rent in Hatfield

Located in the heart of Hatfield, this 27 sqm office space offers a bright, professional environment ideal for startups, freelancers, or small businesses. The space features a clean, modern design with ample natural light, making it a comfortable and productive setting.

Key features include:

Secure access and on-site parking

High-speed internet connectivity available

Air-conditioning and shared kitchen facilities

Conveniently located near public transport, shops, and restaurants